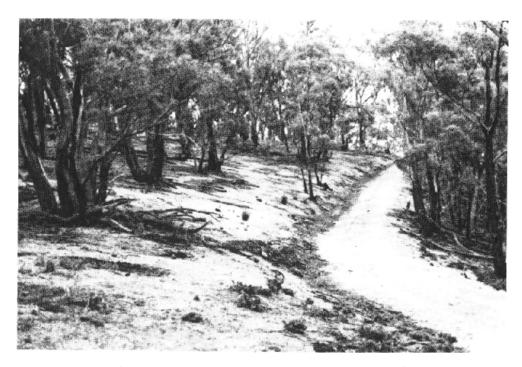

Gravelly crests in the Royal George Land System dominated by a low woodland of Eucalyptus amyqdalina and Eucalyptus viminalis.

Severely degraded land resulting from tin-mining in the Royal George (341141) Land System.