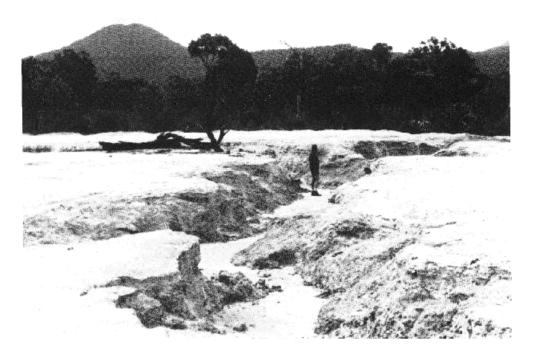

Flats contain a uniform, gravelly sand that may contain a hardpan at depth.

Forestry and grazing are the main forms of land use. There is a derelict tin-mining area at Royal George. The land system is particularly vulnerable to sheet, rill, gully, tunnel and streambank erosion. It is closely related to the Bicheno (341143) and Freycinet (241151) Land Systems.

Gravelly crests in the Royal George Land System dominated by a low woodland of Eucalyptus amyqdalina and Eucalyptus viminalis.

Severely degraded land resulting from tin-mining in the Royal George (341141) Land System.